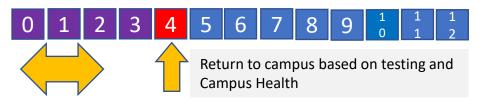

## Examples for infected persons

- Asymptomatic
- Symptomatic for 3 days then asymptomatic

• Symptomatic for 7 days then asymptomatic

• Symptomatic for 10 days

Return to campus based on testing and Campus Health