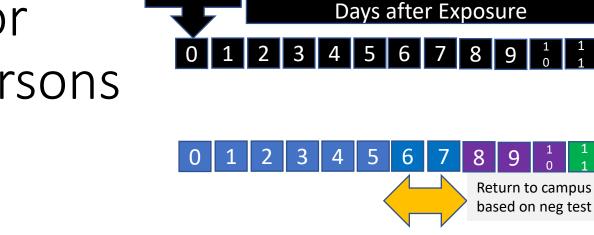

## Guidance for Mod-High Exposures

|                                                                                                         | HCW (Healtho                                                                                                                                                                                                                         | care Workers)                                                                                                                                                                                                                                   | Non-HCW (Non-Healthcare Workers)                           |                                                                                                                                                                                                                                             |
|---------------------------------------------------------------------------------------------------------|--------------------------------------------------------------------------------------------------------------------------------------------------------------------------------------------------------------------------------------|-------------------------------------------------------------------------------------------------------------------------------------------------------------------------------------------------------------------------------------------------|------------------------------------------------------------|---------------------------------------------------------------------------------------------------------------------------------------------------------------------------------------------------------------------------------------------|
|                                                                                                         | Time for quarantine                                                                                                                                                                                                                  | Behavior after return                                                                                                                                                                                                                           | Time for quarantine                                        | Behavior after return                                                                                                                                                                                                                       |
| Unvaccinated or<br>Vaccinated (> 5 mos or 2 months<br>J+J) but unboosted (time eligible<br>for booster) | 7 day quarantine with negative<br>PCR test prior to return<br>OR<br>If return to work is deemed<br>essential, no work restrictions<br>with testing for Days 1, 2, 3,<br>and 5-7 (those in hospital<br>should follow hospital policy) | <ol> <li>Strict masking while on<br/>campus for total 10 days</li> <li>Monitor for symptoms.</li> <li>If symptoms develop,<br/>get tested</li> <li>Eating and drinking<br/>away from others for<br/>total 10 days after<br/>exposure</li> </ol> | 7 days with negative test to<br>return                     | <ol> <li>Strict masking while on<br/>campus for total 10 days</li> <li>Monitor for symptoms.</li> <li>If symptoms develop, get<br/>tested</li> <li>Eating and drinking away<br/>from others for total 10<br/>days after exposure</li> </ol> |
| Vaccinated and boosted                                                                                  | No work restrictions; testing at<br>day 0-2 and day 5-7                                                                                                                                                                              | <ol> <li>Strict masking while on<br/>campus for total 10 days</li> <li>Monitor for symptoms.</li> <li>If symptoms develop,<br/>get tested</li> <li>Eating and drinking<br/>away from others for<br/>total 10 days after<br/>exposure</li> </ol> | No work restrictions;<br>testing at day 0-2 and day<br>5-7 | <ol> <li>Strict masking while on<br/>campus for total 10 days</li> <li>Monitor for symptoms.</li> <li>If symptoms develop, get<br/>tested</li> <li>Eating and drinking away<br/>from others for total 10<br/>days after exposure</li> </ol> |

First day of exposure = Day 0 Masking must be with KN95 or N95 during the 10 day period after exposure Self-monitor for symptoms and seek re-evaluation from Campus Health if symptoms develop

## Examples for exposed persons

- Asymptomatic, unboosted
- Asymptomatic, unboosted, critical HCW
- Asymptomatic, boosted
- Symptomatic on day 4, boosted

Date of

exposure

= quarantine/isolate

= on campus withhigh level maskingand eating isolation