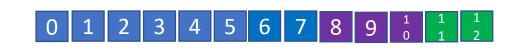

## Examples for infected persons

- Asymptomatic
- Symptomatic for 3 days then asymptomatic

• Symptomatic for 7 days then asymptomatic

• Symptomatic for 10 days

Return to campus based on testing and Campus Health