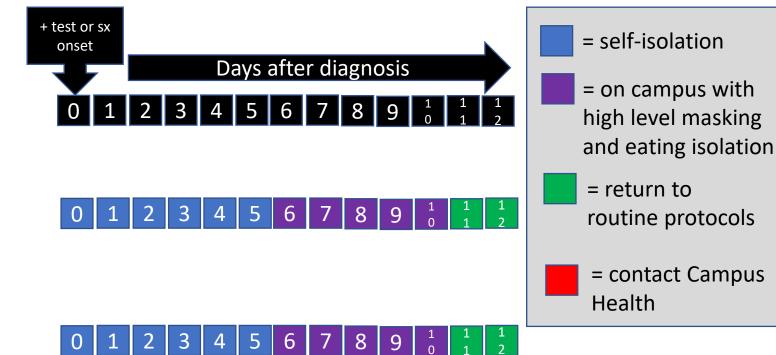

## Guidance for COVID-19 positive persons

|                                                                                                                                                                                                                                                                                                                   | HCW (Healthcare Workers)<br>(any vaccination status)                                                                                                         |                                                                                                                    | Non-HCW (Non-Healthcare Workers)<br>(any vaccination status) |                                                                                                                                                 |  |  |  |
|-------------------------------------------------------------------------------------------------------------------------------------------------------------------------------------------------------------------------------------------------------------------------------------------------------------------|--------------------------------------------------------------------------------------------------------------------------------------------------------------|--------------------------------------------------------------------------------------------------------------------|--------------------------------------------------------------|-------------------------------------------------------------------------------------------------------------------------------------------------|--|--|--|
|                                                                                                                                                                                                                                                                                                                   | Time for self-isolation                                                                                                                                      | Behavior after return                                                                                              | Time for self-isolation                                      | Behavior after return                                                                                                                           |  |  |  |
| Symptomatic                                                                                                                                                                                                                                                                                                       | At least 5 days after symptom<br>onset 1.<br>AND<br>Until asymptomatic for 24 hours 2.<br>up to 10 days<br>(Do not return unless<br>asymptomatic; see below) | Strict masking while on<br>campus.<br>Eating and drinking away<br>from others for total 10 days<br>after diagnosis | AND<br>Until asymptomatic for 24                             | <ol> <li>Strict masking while on<br/>campus.</li> <li>Eating and drinking away from<br/>others for total 10 days after<br/>diagnosis</li> </ol> |  |  |  |
| Asymptomatic                                                                                                                                                                                                                                                                                                      | 1.<br>5 days<br>after positive test<br>AND<br>Still asymptomatic                                                                                             | Strict masking while on<br>campus.<br>Eating and drinking away<br>from others for total 10 days<br>after diagnosis | 5 days<br>after positive test<br>AND<br>Still asymptomatic   | <ol> <li>Strict masking while on<br/>campus.</li> <li>Eating and drinking away from<br/>others for total 10 days after<br/>diagnosis</li> </ol> |  |  |  |
| First day of symptoms or test positivity = Day 0<br>Masking must be with KN95 or N95 during the 10 day period<br>Self-monitor for symptoms and seek re-evaluation from Campus Health if symptoms recur or worsen<br>If symptoms persist beyond 10 days, contact Campus Health for further evaluation and guidance |                                                                                                                                                              |                                                                                                                    |                                                              |                                                                                                                                                 |  |  |  |

## Examples for infected persons

- Asymptomatic
- Symptomatic for 3 days then asymptomatic

• Symptomatic for 7 days then asymptomatic

• Symptomatic for 10 days

Return to campus based on testing and Campus Health