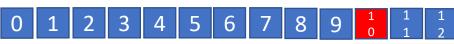

## Examples for infected persons

- Asymptomatic
- Symptomatic for 3 days then asymptomatic

• Symptomatic for 7 days then asymptomatic

• Symptomatic for 10 days

Return to campus based on testing and Campus Health