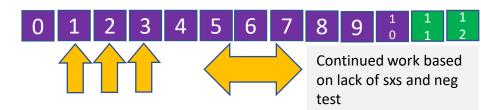

## Examples for exposed persons

- Asymptomatic, unboosted
- Asymptomatic, unboosted, critical HCW
- Asymptomatic, boosted
- Symptomatic on day 4, boosted

Date of

exposure

= quarantine/isolate

= on campus withhigh level maskingand eating isolation

= return to routine protocols

= contact Campus Health and isolate

= COVID-19 Test