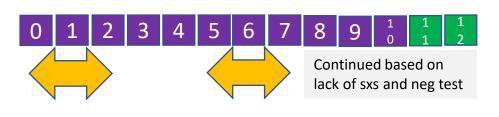

## Examples for exposed persons

- Asymptomatic, unboosted
- Asymptomatic, unboosted, critical HCW
- Asymptomatic, boosted
- Symptomatic on day 4, boosted

Date of

exposure

= quarantine/isolate

= on campus withhigh level maskingand eating isolation

= return to routine protocols

= contact Campus Health and isolate

= COVID-19 Test